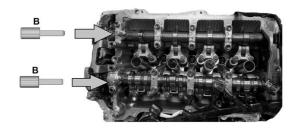

## **Engine Timing Kit - for Honda 1.5 Petrol & 1.6 Diesel**

The 8130 has been developed to allow the user to lock the 1.5L petrol and 1.6L diesel engines found across the Honda car range in their "timed" position, so the camshaft drive chain can be safely removed and replaced or the engine timing checked.

## **Additional Information**

- Honda applications include: Civic (from 2012), CR-V (from 2013), HR-V (from 2015), Jazz (from 2014).
- Honda 1.5L petrol engine codes: 1.5lt L15B4, L15B7, L15BA, L15BB, L15B.
- Honda 1.6L diesel engine codes: N16A1, N16A2, N16A3.
- Equivalent to OEM tools 07MAB-PY30100, 070AB-RJA0100. Kit includes camshaft locking pins and tensioner pins as required.
- EU Registered Design. Made in Sheffield. Use in accordance with OEM instructions.