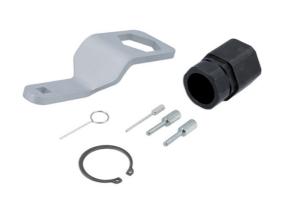

## **Engine Timing Kit - for Honda 1.5 Petrol & 1.6 Diesel**

The 8130 has been developed to allow the user to lock the 1.5L petrol and 1.6L diesel engines found across the Honda car range in their "timed" position, so the camshaft drive chain can be safely removed and replaced or the engine timing checked.

## **Additional Information**

- Honda applications include: Civic (from 2012), CR-V (from 2013), HR-V (from 2015), Jazz (from 2014).
- Honda 1.5L petrol engine codes: 1.5lt L15B4, L15B7, L15BA, L15BB, L15B.
- Honda 1.6L diesel engine codes: N16A1, N16A2, N16A3.
- Equivalent to OEM tools 07MAB-PY30100, 070AB-RJA0100. Kit includes camshaft locking pins and tensioner pins as required.
- EU Registered Design. Made in Sheffield. Use in accordance with OEM instructions.