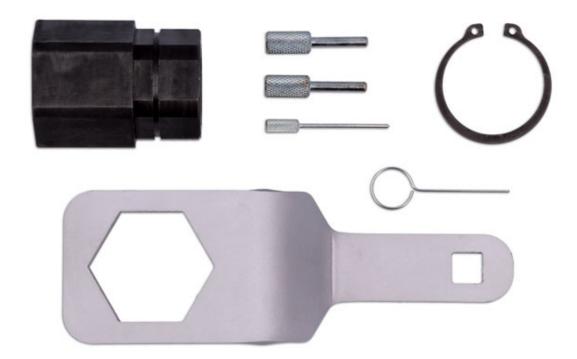

## **Engine Timing Kit - for Honda 1.5 Petrol & 1.6 Diesel**

The 8130 has been developed to allow the user to lock the 1.5L petrol and 1.6L diesel engines found across the Honda car range in their "timed" position, so the camshaft drive chain can be safely removed and replaced or the engine timing checked.

## **Additional Information**

- Honda applications include: Civic (from 2012), CR-V (from 2013), HR-V (from 2015), Jazz (from 2014).
- Honda 1.5L petrol engine codes: 1.5lt L15B4, L15B7, L15BA, L15BB, L15B.
- Honda 1.6L diesel engine codes: N16A1, N16A2, N16A3.
- Equivalent to OEM tools 07MAB-PY30100, 070AB-RJA0100. Kit includes camshaft locking pins and tensioner pins as required.
- EU Registered Design. Made in Sheffield. Use in accordance with OEM instructions.