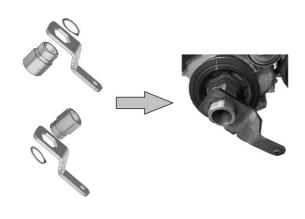

## **Engine Timing Kit - for Honda 1.5 Petrol & 1.6 Diesel**

The 8130 has been developed to allow the user to lock the 1.5L petrol and 1.6L diesel engines found across the Honda car range in their "timed" position, so the camshaft drive chain can be safely removed and replaced or the engine timing checked.

## **Additional Information**

- Honda applications include: Civic (from 2012), CR-V (from 2013), HR-V (from 2015), Jazz (from 2014).
- Honda 1.5L petrol engine codes: 1.5lt L15B4, L15B7, L15BA, L15BB, L15B.
- Honda 1.6L diesel engine codes: N16A1, N16A2, N16A3.
- Equivalent to OEM tools 07MAB-PY30100, 070AB-RJA0100. Kit includes camshaft locking pins and tensioner pins as required.
- EU Registered Design. Made in Sheffield. Use in accordance with OEM instructions.