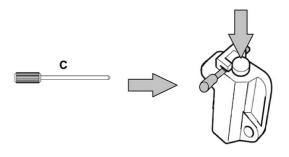

## **Engine Timing Kit - for Honda 1.5 Petrol & 1.6 Diesel**

The 8130 has been developed to allow the user to lock the 1.5L petrol and 1.6L diesel engines found across the Honda car range in their "timed" position, so the camshaft drive chain can be safely removed and replaced or the engine timing checked.

## **Additional Information**

- Honda applications include: Civic (from 2012), CR-V (from 2013), HR-V (from 2015), Jazz (from 2014).
- Honda 1.5L petrol engine codes: 1.5lt L15B4, L15B7, L15BA, L15BB, L15B.
- Honda 1.6L diesel engine codes: N16A1, N16A2, N16A3.
- Equivalent to OEM tools 07MAB-PY30100, 070AB-RJA0100. Kit includes camshaft locking pins and tensioner pins as required.
- EU Registered Design. Made in Sheffield. Use in accordance with OEM instructions.